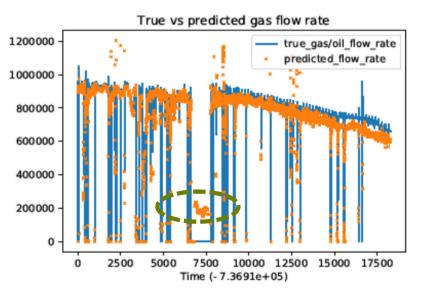

#### **AND SOMETIMES IT JUST WORKS FINE!**

|           |                 | Oil rates Time | Water rates Time | Inj. rates | Pressures |
|-----------|-----------------|----------------|------------------|------------|-----------|
| Producers | P1<br>P2<br>P13 |                |                  | 0          |           |
| Injectors | 11<br>12        | 0              | 0                |            |           |