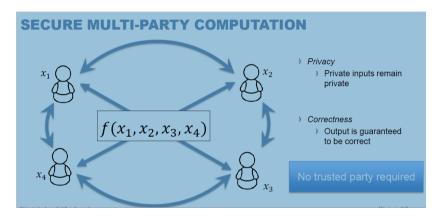

# I DON'T WANT/CAN SHARE MY DATA: FRAUD DETECTION WITH MULTIPLE BANKS USING ENCRYPTION