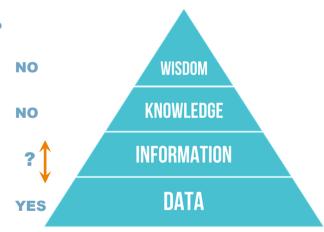

## INTRODUCTION TO AI/ML TECHNIQUES

ARE DECISIONS BEING TAKEN WITH AI? WHAT IS NEEDED TO ENABLE DECISIONS CHALLENGES WITH DATA?