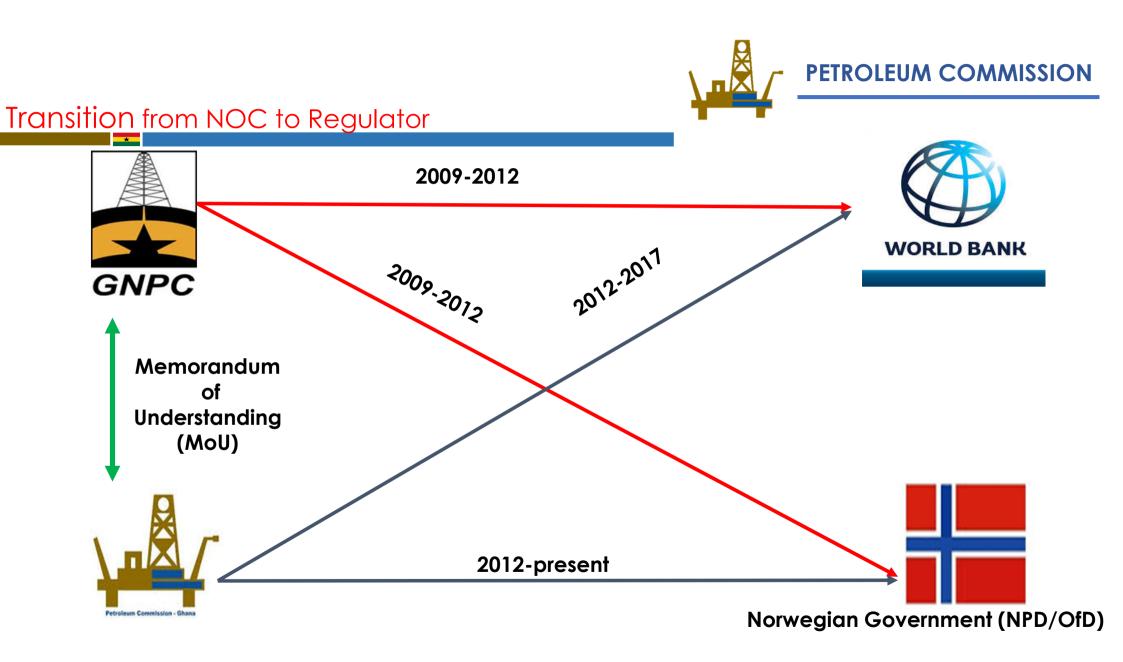

#### Scope of MoU

- ✓ Establish PC's Data Centre
- Commence Seismic Data Transcription
  Project

- ✓ Collaborated with PGS in packaging Data for Ghana's Licensing Rounds
- Provided Data Room access for companies interested in available blocks for Licensing Rounds