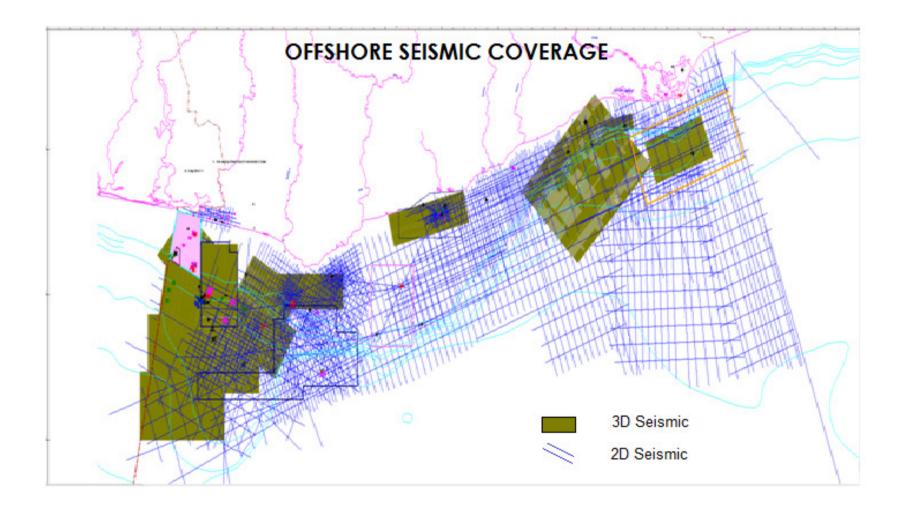

rliament, Act 821 (2011) to regulate and manage the utilization of petroleum resources and co-ordinate sector policies.

The Commission:

- Regulates the upstream petroleum sector in Ghana
- Coordinates upstream sector policies.
- Facilitates all permits and approvals for the conduct of IOC and NOC business in Ghana
- Ensures the promotion of Local Content and Local Participation in the upstream petroleum industry.
- Manages the National Petroleum Data Repository.





#### Scope of MoU

- ✓ Establish PC's Data Centre
- Commence Seismic Data Transcription
  Project







- ✓ Collaborated with PGS in packaging Data for Ghana's Licensing Rounds
- Provided Data Room access for companies interested in available blocks for Licensing Rounds





## Significant Projects



#### Mega Survey

\*





### Voltaian Basin Exploration











- ✓ Setting up of Core Storage & Disaster Recovery Facility
- ✓ Establishment of Electronic Document Management System
- $\checkmark$  Scanning of Well logs and Sepias
- ✓ Setting up of Archival Unit







### THANKYOU

www.petrocom.gov.gh / info@petrocom.gov.gh