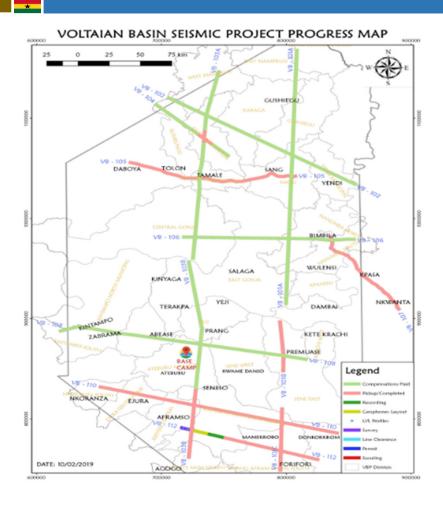

### Voltaian Basin Exploration

- ✓ Setting up of Core Storage & Disaster Recovery Facility
- ✓ Establishment of Electronic Document Management System
- $\checkmark$  Scanning of Well logs and Sepias
- ✓ Setting up of Archival Unit