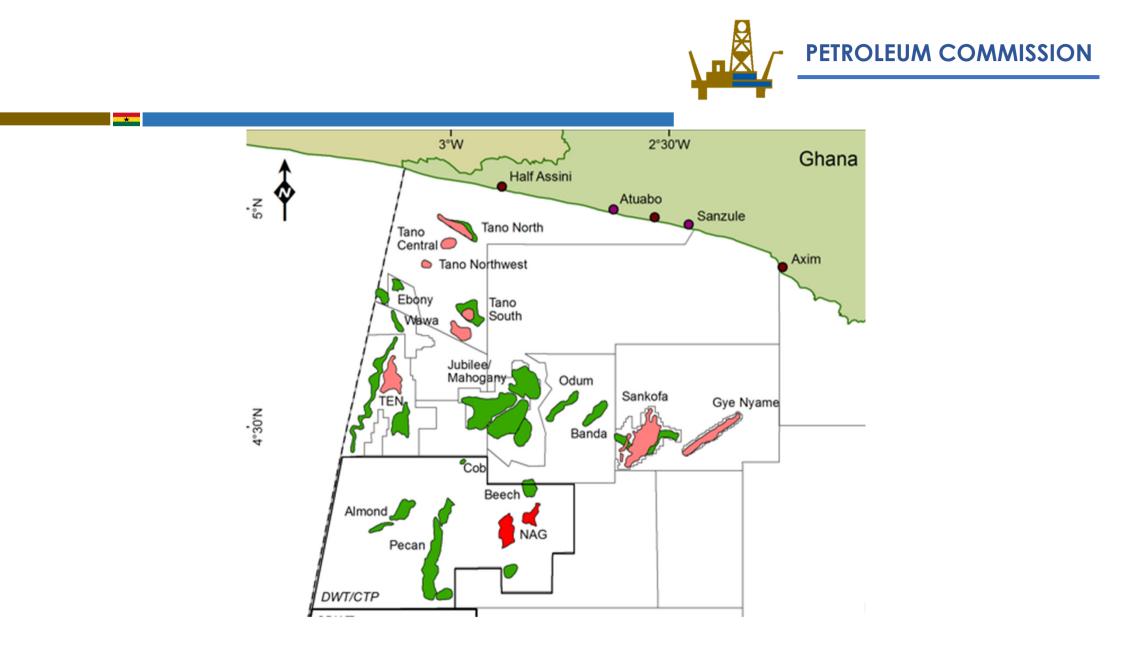

#### Mandate of PC

Established by an Act of Parliament, Act 821 (2011) to regulate and manage the utilization of petroleum resources and co-ordinate sector policies.

The Commission:

- Regulates the upstream petroleum sector in Ghana
- Coordinates upstream sector policies.
- Facilitates all permits and approvals for the conduct of IOC and NOC business in Ghana
- Ensures the promotion of Local Content and Local Participation in the upstream petroleum industry.
- Manages the National Petroleum Data Repository.





#### Scope of MoU

- ✓ Establish PC's Data Centre
- Commence Seismic Data Transcription
  Project







- ✓ Collaborated with PGS in packaging Data for Ghana's Licensing Rounds
- Provided Data Room access for companies interested in available blocks for Licensing Rounds





## Significant Projects



#### Mega Survey

\*





### Voltaian Basin Exploration











- ✓ Setting up of Core Storage & Disaster Recovery Facility
- ✓ Establishment of Electronic Document Management System
- $\checkmark$  Scanning of Well logs and Sepias
- ✓ Setting up of Archival Unit







### THANKYOU

www.petrocom.gov.gh / info@petrocom.gov.gh