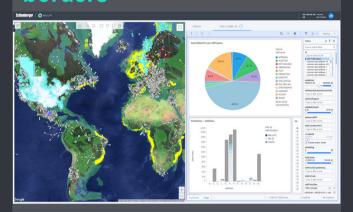

nsformation Journey** 



Domain Expertise & Knowledge Collaboration



Accelerating innovation and delivery of new solutions



A collaborative industry Forum formed to establish an open subsurface reference architecture:

- A cloud-native subsurface data platform reference architecture, with usable implementations
- Consistent API standards
- Master and reference data standards

















SUPPLIERS















Schlumberger



ENERGISTICS

BEYOND LIMITS





#### Schlumberger Commits to OSDU



#### Schlumberger Contribution to OSDU



35 years Leading industry expertise



Architected for upstream oil and gas

open-sourced components -



CORE SERVICES



DATA FLOW SERVICES





#### National Data Repository and the Open Source Data Ecosystem

# Data management without borders



Common environment for public, corporate and third party data. Seamless data flow to fuel your traditional applications and new AI/ML workflows. Secure operations for collaboration across traditional boundaries

# **Built on open, standards based architecture**



Combine in-country data management with the DELFI environment and OSDU data platform to align with data residency constraints. Adopt cloud environments for extended openness and scalability

### **Supporting digitally transformed workflows**



Delivering automation and increased efficiency combined with cognitive technology to drive new insights. Integrated with classic petro-technical apps. Developer tools and Jupyter notebooks for innovators.

Operating Companies | Regulators | Academia | Government | Investors | Software Ve