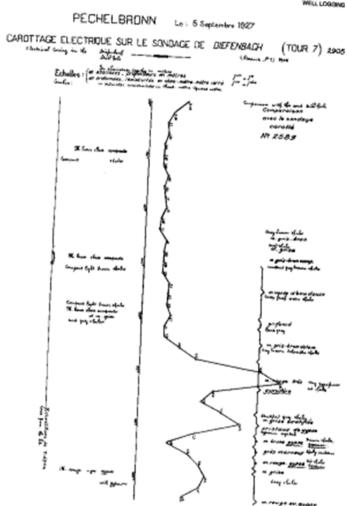

### Moving in step | learning to walk together as a community

The first electrical well log Pechelbronn, France, September 5, 1927