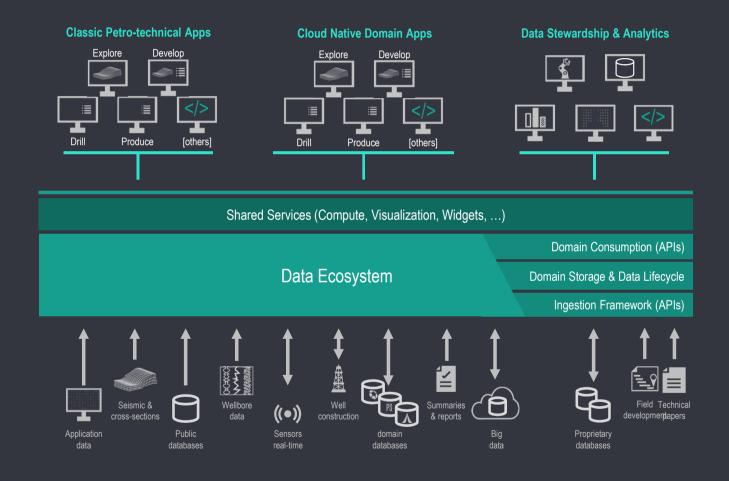

#### SIS Data Management Global Footprint



#### Vision to reality | Digitally Transformed Upstream Data Ecosystem







### Openness drives innovation ...















**Open Standard** 











Open API



**Open Source** 

... Open Source is a step change in collaboration.

#### Benefits of Open Sourcing the Data Platform



**Enablement of E&P Industry Digital Transformation Journey** 



Domain Expertise & Knowledge Collaboration



Accelerating innovation and delivery of new solutions



A collaborative industry Forum formed to establish an open subsurface reference architecture:

- A cloud-native subsurface data platform reference architecture, with usable implementations
- Consistent API standards
- Master and reference data standards

















SUPPLIERS















Schlumberger



ENERGISTICS

BEYOND LIMITS





#### Schlumberger Commits to OSDU



#### Schlumberger Contribution