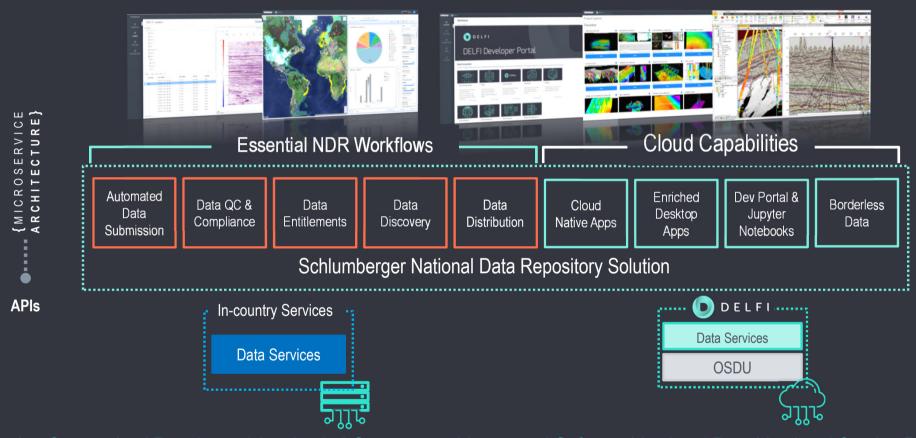

#### National Data Repository and the Open Source Data Ecosystem

# Data management without borders

Common environment for public, corporate and third party data. Seamless data flow to fuel your traditional applications and new AI/ML workflows. Secure operations for collaboration across traditional boundaries

# **Built on open, standards based architecture**

Combine in-country data management with the DELFI environment and OSDU data platform to align with data residency constraints. Adopt cloud environments for extended openness and scalability

### **Supporting digitally transformed workflows**

Delivering automation and increased efficiency combined with cognitive technology to drive new insights. Integrated with classic petro-technical apps. Developer tools and Jupyter notebooks for innovators.

#### A Modern NDR Solution for Every Customer

Operating Companies | Regulators | Academia | Government | Investors | Software Vendors | Data Vendors | Service Providers