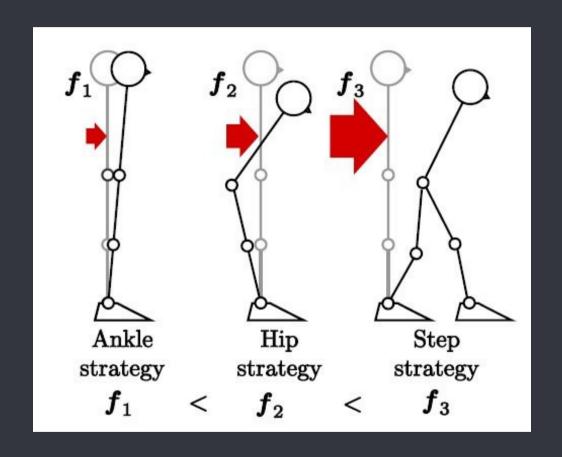

### Moving in step | learning to walk together as a community

The first electrical well log Pechelbronn, France, September 5, 1927